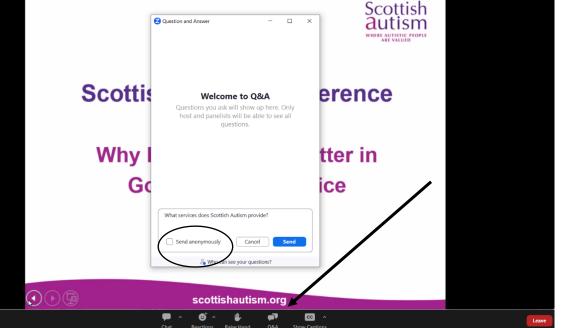

Please be aware that this meeting is being recorded, however when the recording is distributed it will only show the speakers and not any attendees.

There will be an opportunity to ask each of the conference speakers questions during the conference. To ask a question, please use the Q&A button.

You can opt to send your question anonymously if you would prefer, by ticking this option circled in the image.

Our chairperson will endeavour to get through as many questions as possible in the time available. Please note due to the limited time, it may not be possible to address all questions.