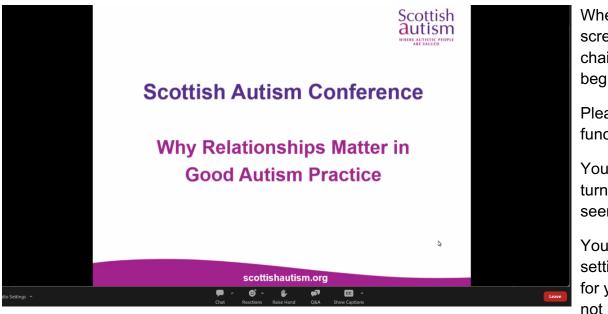

When you enter the conference, you will see a screen like the one to the left. The conference chairperson will be visible on screen when they begin their introduction.

Please note we will not be using the raise hand function during this conference.