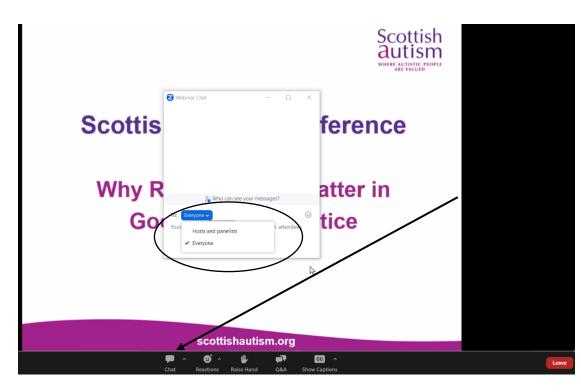

The chat facility will also be available to use throughout the conference. For any technical problems, please select to chat with all panellists. A member of the events team will endeavour to assist you.

You will also have the option to chat with all panellists and attendees. Please use this for general comments and remarks. We hope to make this conference as interactive as possible, so please feel free to use this chat facility to network with other attendees.

To use the chat function, press on the Chat button in the bottom centre of the page, and then select who you wish to send the message to.

There are several Zoom Reactions which can be found using the Reactions button. The Reactions button is on the bottom centre of the page.