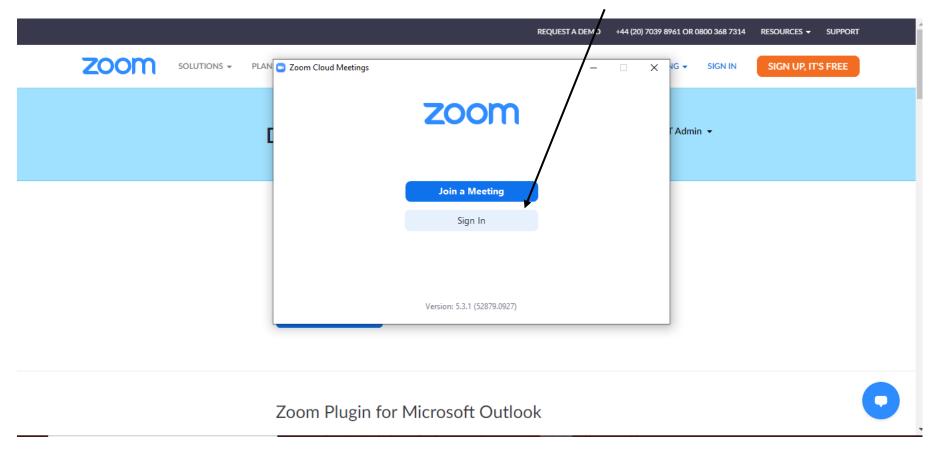

## Downloading the Zoom App using a Windows 2010 Device

Visit <u>www.zoom.us/download</u> to get the link to download the Zoom App.

Click on the Download button to begin the process

| SOLUTIONS ~ PLANS & PRICING       CONTACT SALES       JOIN A MEETING       HOST A MEETING ~ SIGN IN       SIGN UP, IT'S FREE         Download Center       Download for IT Admin ~                                                     |  |  |  |  |  |  |  |  |  |  |  |
|----------------------------------------------------------------------------------------------------------------------------------------------------------------------------------------------------------------------------------------|--|--|--|--|--|--|--|--|--|--|--|
| Download Center Download for IT Admin -                                                                                                                                                                                                |  |  |  |  |  |  |  |  |  |  |  |
|                                                                                                                                                                                                                                        |  |  |  |  |  |  |  |  |  |  |  |
| Zoom Client for Meetings         The web brow er client will download automatically when you start or join your first Zoom meeting, and i also available for manual download here.         Download         Version 5.3.1 (52879.0927) |  |  |  |  |  |  |  |  |  |  |  |

Once the app has downloaded you will have the option to sign in, please click on the Sign In button

A pop up box will appear on your screen with sign in options. If you have previously registered with Zoom, you can log in using your log in details. Otherwise, you can sign up by pressing on the Sign Up Free link