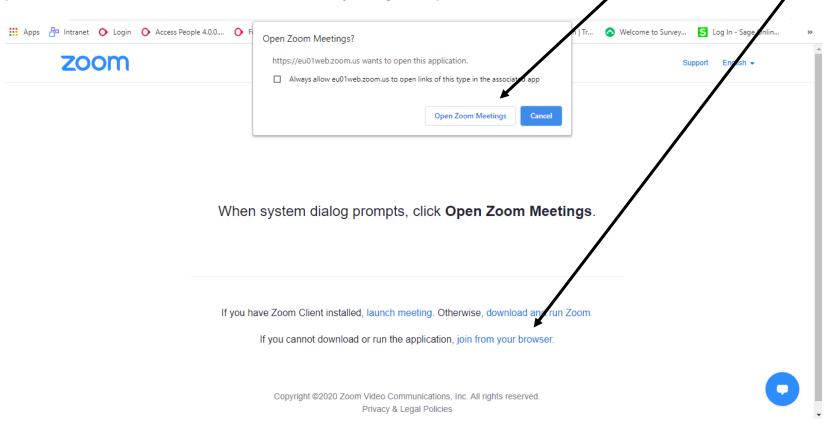

Please use the blue joining link from your original invite, to join the event. If you have previously downloaded the Zoom app, you can select Open Zoom Meetings. If you haven't already downloaded the app, you can opt to join from your browser, however please be aware that there is limited functionality using this option.