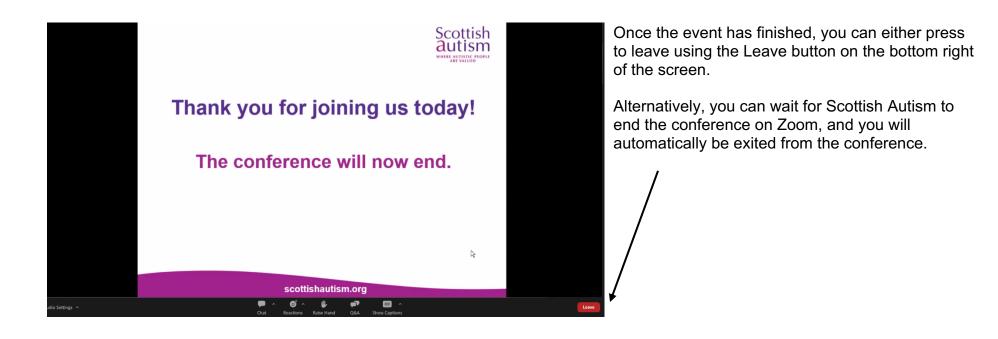

. We hope to make this conference as interactive as possible, so please feel free to use this chat facility to network with other attendees.

To use the chat function, press on the Chat button in the bottom centre of the page, and then select who you wish to send the message to.





There are several Zoom Reactions which can be found using the Reactions button. The Reactions button is on the bottom centre of the page.

We would encourage you to use these reactions to allow the speakers to see how you are reacting to their presentations.





There will be a short comfort break during the morning session plus a lunch break during the conference. You do not need to leave Zoom during this time. The chairperson will announce what time the conference will reconvene before the break begins.