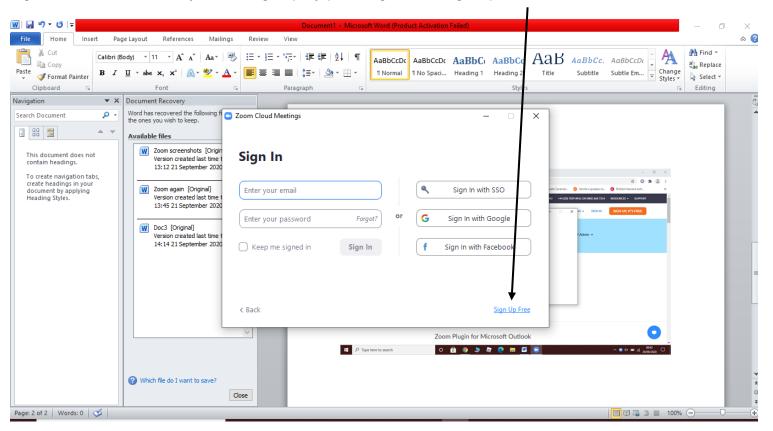

Once the app has downloaded you will have the option to sign in, please click on the Sign In button

A pop up box will appear on your screen with sign in options. If you have previously registered with Zoom, you can log in using your log in details. Otherwise, you can sign up by pressing on the Sign Up Free link