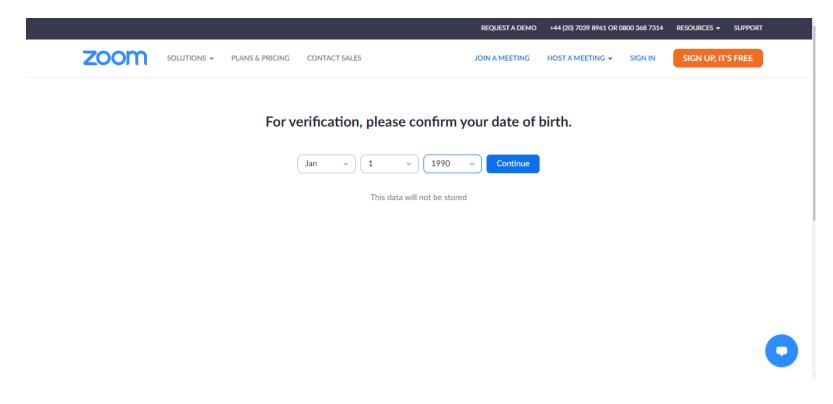

You will be asked to enter your date of birth.

Please sign up using the email address that you submitted when booking your place for the event. It is important that you log in using the same email address otherwise it will not work.