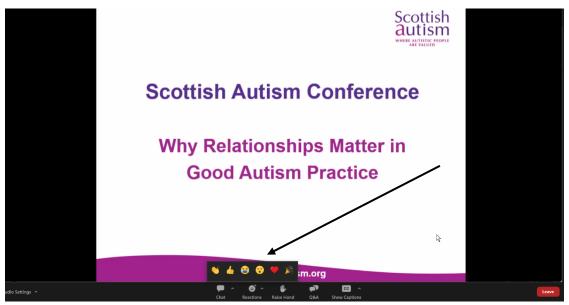

To use the chat function, press on the Chat button in the bottom centre of the page, and then select who you wish to send the message to.

There are several Zoom Reactions which can be found using the Reactions button. The Reactions button is on the bottom centre of the page.

We would encourage you to use these reactions to allow the speakers to see how you are reacting to their presentations.

There will be a short comfort break during the morning session plus a lunch break during the conference. You do not need to leave Zoom during this time. The chairperson will announce what time the conference will reconvene before the break begins.