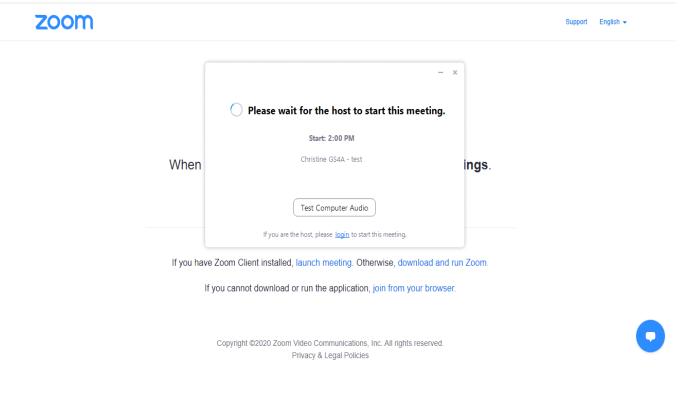

Please note that the following pages of the guide are on the assumption that you have downloaded the Zoom App.

The conference will begin promptly at 10am, however we advise you join early to ensure you have no technical issues joining. The waiting room will be open from 9.30am. If the conference has not yet started you will be placed in the waiting room and you will see a message similar to the one seen here. Please do not leave this page, you will join automatically when the conference begins.