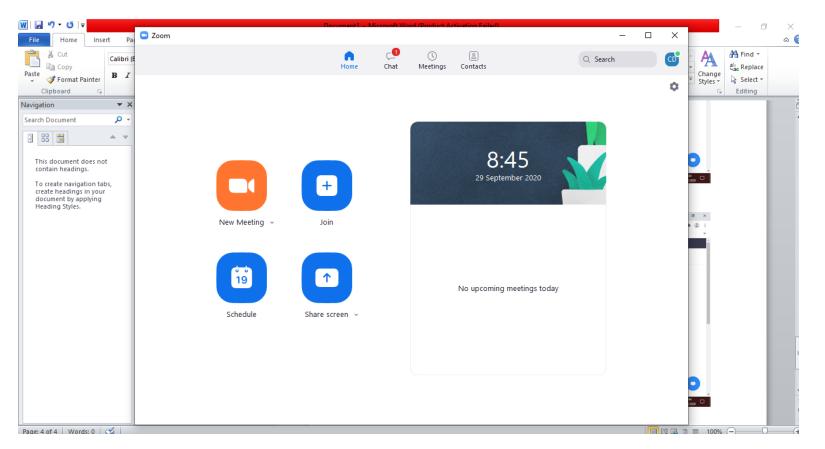

The Zoom App will now be open on your screen

|                                                                                                                                                                                                                                                                                                                                                                                                                                                                                                                                                                                                                                                                                                                                                                                                                                                                                                                                                                                                                                                                                                                                                                                                                                                                                                                                                                                                                                                                                                                                                                                                                                                                                                                                                                                                                                                                                                                                                                                                                                                             | <pre>&lt; = ×</pre> | You will receive an email with                                                                                                          |
|-------------------------------------------------------------------------------------------------------------------------------------------------------------------------------------------------------------------------------------------------------------------------------------------------------------------------------------------------------------------------------------------------------------------------------------------------------------------------------------------------------------------------------------------------------------------------------------------------------------------------------------------------------------------------------------------------------------------------------------------------------------------------------------------------------------------------------------------------------------------------------------------------------------------------------------------------------------------------------------------------------------------------------------------------------------------------------------------------------------------------------------------------------------------------------------------------------------------------------------------------------------------------------------------------------------------------------------------------------------------------------------------------------------------------------------------------------------------------------------------------------------------------------------------------------------------------------------------------------------------------------------------------------------------------------------------------------------------------------------------------------------------------------------------------------------------------------------------------------------------------------------------------------------------------------------------------------------------------------------------------------------------------------------------------------------|---------------------|-----------------------------------------------------------------------------------------------------------------------------------------|
| FILE       MESSAGE         Image: Second | ~                   | your Zoom joining link on<br>Tuesday 3 <sup>rd</sup> October.<br>Please keep this email safe, as<br>you will need this link to join the |
| Scottish Autism <no-reply@zoom.us> Panelist for My Webinar - Christine</no-reply@zoom.us>                                                                                                                                                                                                                                                                                                                                                                                                                                                                                                                                                                                                                                                                                                                                                                                                                                                                                                                                                                                                                                                                                                                                                                                                                                                                                                                                                                                                                                                                                                                                                                                                                                                                                                                                                                                                                                                                                                                                                                   |                     | conference.                                                                                                                             |
| To Christine Dolan  Click here to download pictures. To help protect your privacy, Outlook prevented automatic download of some pictures in this message.                                                                                                                                                                                                                                                                                                                                                                                                                                                                                                                                                                                                                                                                                                                                                                                                                                                                                                                                                                                                                                                                                                                                                                                                                                                                                                                                                                                                                                                                                                                                                                                                                                                                                                                                                                                                                                                                                                   |                     |                                                                                                                                         |
| Hi Christine Dolan,                                                                                                                                                                                                                                                                                                                                                                                                                                                                                                                                                                                                                                                                                                                                                                                                                                                                                                                                                                                                                                                                                                                                                                                                                                                                                                                                                                                                                                                                                                                                                                                                                                                                                                                                                                                                                                                                                                                                                                                                                                         |                     | You can save the conference link to your calendar.                                                                                      |
| You are invited to a Zoom webinar.                                                                                                                                                                                                                                                                                                                                                                                                                                                                                                                                                                                                                                                                                                                                                                                                                                                                                                                                                                                                                                                                                                                                                                                                                                                                                                                                                                                                                                                                                                                                                                                                                                                                                                                                                                                                                                                                                                                                                                                                                          |                     | To some it to wave calendar alight                                                                                                      |
| Date Time: Sep 10, 2020 09:00 AM London<br>Topic: My Webinar - Christine                                                                                                                                                                                                                                                                                                                                                                                                                                                                                                                                                                                                                                                                                                                                                                                                                                                                                                                                                                                                                                                                                                                                                                                                                                                                                                                                                                                                                                                                                                                                                                                                                                                                                                                                                                                                                                                                                                                                                                                    |                     | To save it to your calendar click<br>on the blue link which says "Add                                                                   |
| Join from a PC, Mac, IPad, iPhone or Android device:<br>Click Here to Join                                                                                                                                                                                                                                                                                                                                                                                                                                                                                                                                                                                                                                                                                                                                                                                                                                                                                                                                                                                                                                                                                                                                                                                                                                                                                                                                                                                                                                                                                                                                                                                                                                                                                                                                                                                                                                                                                                                                                                                  |                     | to Calendar". Please note the                                                                                                           |
| Note: This link should not be shared with others, it is unique to you.<br>Passcode: 282613                                                                                                                                                                                                                                                                                                                                                                                                                                                                                                                                                                                                                                                                                                                                                                                                                                                                                                                                                                                                                                                                                                                                                                                                                                                                                                                                                                                                                                                                                                                                                                                                                                                                                                                                                                                                                                                                                                                                                                  |                     | format of this email may vary depending on what device you                                                                              |
| Add to Calendar Add to Google Calendar Add to Yahoo Calendar                                                                                                                                                                                                                                                                                                                                                                                                                                                                                                                                                                                                                                                                                                                                                                                                                                                                                                                                                                                                                                                                                                                                                                                                                                                                                                                                                                                                                                                                                                                                                                                                                                                                                                                                                                                                                                                                                                                                                                                                |                     | are viewing it on.                                                                                                                      |
| Or iPhone one-tap:                                                                                                                                                                                                                                                                                                                                                                                                                                                                                                                                                                                                                                                                                                                                                                                                                                                                                                                                                                                                                                                                                                                                                                                                                                                                                                                                                                                                                                                                                                                                                                                                                                                                                                                                                                                                                                                                                                                                                                                                                                          |                     |                                                                                                                                         |
| Germany: +493056795800,,66833460284# or +496938079883,,66833460284#                                                                                                                                                                                                                                                                                                                                                                                                                                                                                                                                                                                                                                                                                                                                                                                                                                                                                                                                                                                                                                                                                                                                                                                                                                                                                                                                                                                                                                                                                                                                                                                                                                                                                                                                                                                                                                                                                                                                                                                         | Ţ                   |                                                                                                                                         |
| C Soutish Autism Zoom account invitation                                                                                                                                                                                                                                                                                                                                                                                                                                                                                                                                                                                                                                                                                                                                                                                                                                                                                                                                                                                                                                                                                                                                                                                                                                                                                                                                                                                                                                                                                                                                                                                                                                                                                                                                                                                                                                                                                                                                                                                                                    | <u>م</u>            |                                                                                                                                         |